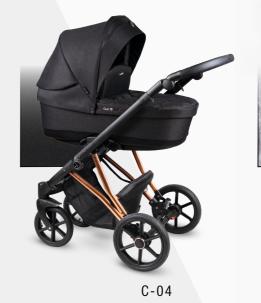

C-09 C-10

C-07

C-08

Kolory materiałów i konstrukcji przedstawione na zdjęciach mogą się różnić od rzeczywistych ze względu na ograniczenia techniki druku