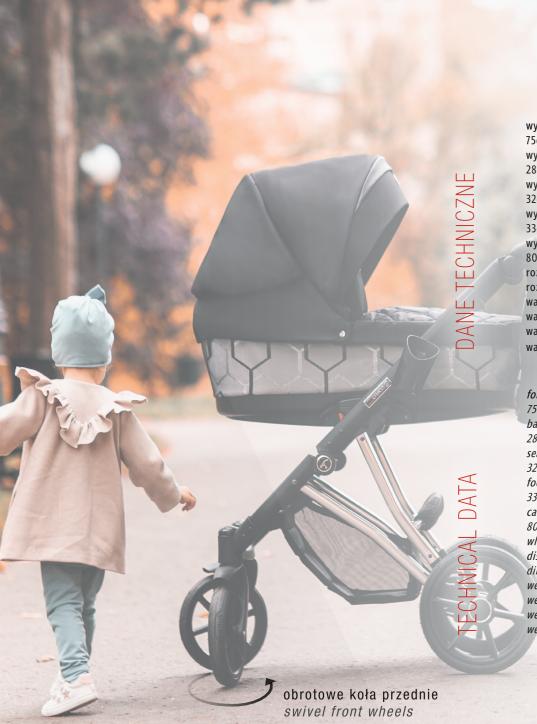

Montaż spacerówki przodem lub tyłem do kierunku jazdy

Stelaż składany wraz ze spacerówką (przodem do kierunku jazdy)

Installation of the seat forward-facing and rearward-facing

Folded frame with seat (forward-facing)

75cm/31cm/58cm backrest dimension of a seat unit:(w/h): 28cm/46cm seat dimension in a seat unit:(w/h): 32cm/28cm footres dimension in a seat unit:(w/h): 33cm/22 cm carrycot dimension:(l/w/h): 80cm/35cm/20cm wheels size: 10" i 12" distance between rear wheels:(external dimension): 58cm weight with carrycot: 13,1 kg weight with seat unit: 13,6 kg weight of seat unit: 4,8 kg weight of carrycot: 4,3 kg