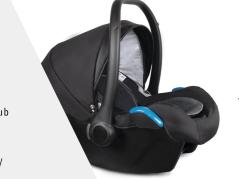

Fotelik 0-13 kg dostępny w zestawie 3w1 Car sear 0-13 kg available in 3in1 option

Wygodna, pojemna torba dla rodzica w zestawie Comfortable, roomy parent's bag included

ul. Warszawska 320 42-200 Częstochowa tel. +48 34 325 36 87 biuro@coletto.pl www.coletto.pl