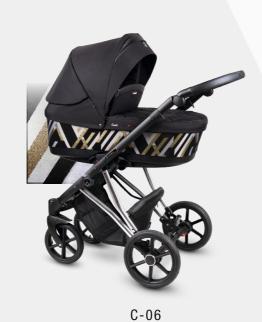

C-09 C-10

C-07

C-08

Kolory materiałów i konstrukcji przedstawione na zdjęciach mogą się różnić od rzeczywistych ze względu na ograniczenia techniki druku