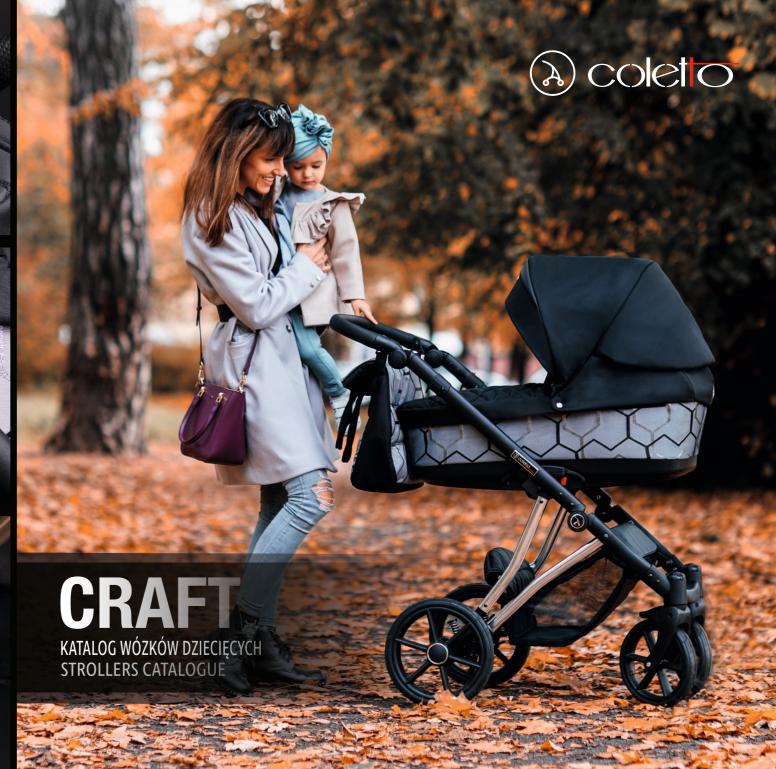

## Craft

- 4 amortyzatory
- anodowana rama
- do wyboru koła pompowane lub nieprzebijalne żelowe
- opcjonalnie: fotelik

samochodowy oraz baza ISOFIX lub adaptery maxi- cosi/ cybex/ besafe

- 4 shock absorbers
- anodized frame
- available on air wheels or gel puncture proof wheels
- optional: car seat and ISOFIX base or adapters maxi-cosi/cybex/besafe

Fotelik 0-13 kg dostępny w zestawie 3w1 Car sear 0-13 kg available in 3in1 option

Wygodna, pojemna torba dla rodzica w zestawie Comfortable, roomy parent's bag included

ul. Warszawska 320 42-200 Częstochowa tel. +48 34 325 36 87 biuro@coletto.pl www.coletto.pl