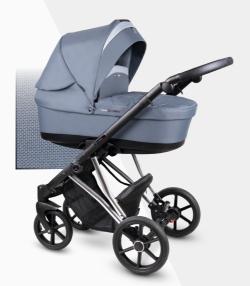

## Craft

- 4 amortyzatory
- anodowana rama
- do wyboru koła pompowane lub nieprzebijalne żelowe
- opcjonalnie: fotelik

samochodowy oraz baza ISOFIX lub adaptery maxi- cosi/ cybex/ besafe

- 4 shock absorbers
- anodized frame
- available on air wheels or gel puncture proof wheels
- optional: car seat and ISOFIX base or adapters maxi-cosi/cybex/besafe

75cm/31cm/58cm backrest dimension of a seat unit:(w/h): 28cm/46cm seat dimension in a seat unit:(w/h): 32cm/28cm footres dimension in a seat unit:(w/h): 33cm/22 cm carrycot dimension:(l/w/h): 80cm/35cm/20cm wheels size: 10" i 12" distance between rear wheels:(external dimension): 58cm weight with carrycot: 13,1 kg weight with seat unit: 13,6 kg weight of seat unit: 4,8 kg weight of carrycot: 4,3 kg