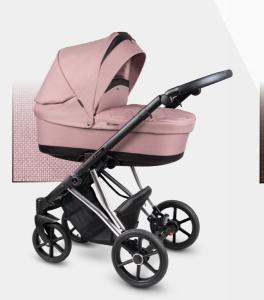

## Craft

- 4 amortyzatory
- anodowana rama
- do wyboru koła pompowane lub nieprzebijalne żelowe
- opcjonalnie: fotelik

samochodowy oraz baza ISOFIX lub adaptery maxi- cosi/ cybex/ besafe

- 4 shock absorbers
- anodized frame
- available on air wheels or gel puncture proof wheels
- optional: car seat and ISOFIX base or adapters maxi-cosi/cybex/besafe

75cm/31cm/58cm backrest dimension of a seat unit:(w/h): 28cm/46cm seat dimension in a seat unit:(w/h): 32cm/28cm footres dimension in a seat unit:(w/h): 33cm/22 cm carrycot dimension:(l/w/h): 80cm/35cm/20cm wheels size: 10" i 12" distance between rear wheels:(external dimension): 58cm weight with carrycot: 13,1 kg weight with seat unit: 13,6 kg weight of seat unit: 4,8 kg weight of carrycot: 4,3 kg