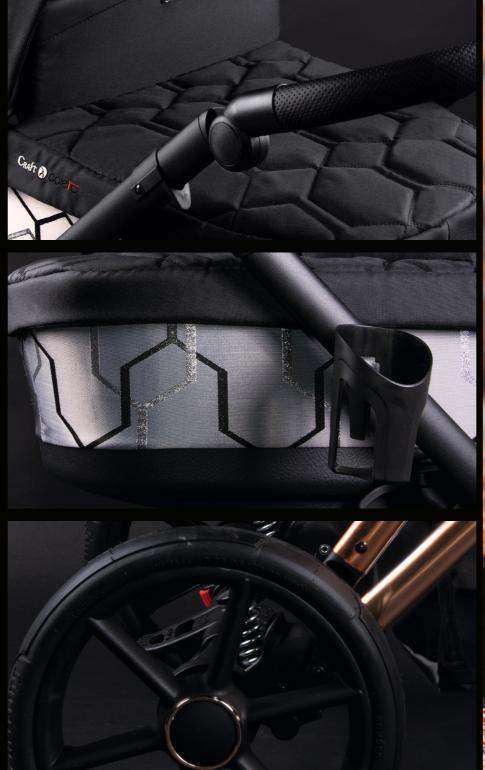

## Craft

- 4 amortyzatory
- anodowana rama
- do wyboru koła pompowane lub nieprzebijalne żelowe
- opcjonalnie: fotelik

samochodowy oraz baza ISOFIX lub adaptery maxi- cosi/ cybex/ besafe

- 4 shock absorbers
- anodized frame
- available on air wheels or gel puncture proof wheels
- optional: car seat and ISOFIX base or adapters maxi-cosi/cybex/besafe