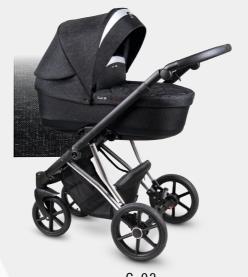

C-09 C-10

C-07

C-08

Kolory materiałów i konstrukcji przedstawione na zdjęciach mogą się różnić od rzeczywistych ze względu na ograniczenia techniki druku