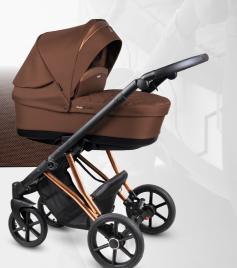

## Craft

- 4 amortyzatory
- anodowana rama
- do wyboru koła pompowane lub nieprzebijalne żelowe
- opcjonalnie: fotelik

samochodowy oraz baza ISOFIX lub adaptery maxi- cosi/ cybex/ besafe

- 4 shock absorbers
- anodized frame
- available on air wheels or gel puncture proof wheels
- optional: car seat and ISOFIX base or adapters maxi-cosi/cybex/besafe

75cm/31cm/58cm backrest dimension of a seat unit:(w/h): 28cm/46cm seat dimension in a seat unit:(w/h): 32cm/28cm footres dimension in a seat unit:(w/h): 33cm/22 cm carrycot dimension:(l/w/h): 80cm/35cm/20cm wheels size: 10" i 12" distance between rear wheels:(external dimension): 58cm weight with carrycot: 13,1 kg weight with seat unit: 13,6 kg weight of seat unit: 4,8 kg weight of carrycot: 4,3 kg