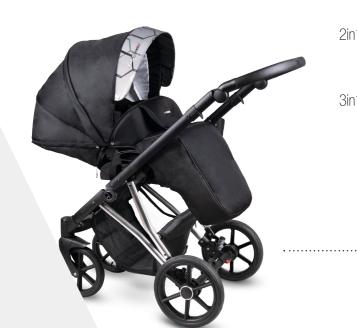

## Craft

- 4 amortyzatory
- anodowana rama
- do wyboru koła pompowane lub nieprzebijalne żelowe
- opcjonalnie: fotelik

samochodowy oraz baza ISOFIX lub adaptery maxi- cosi/ cybex/ besafe

- 4 shock absorbers
- anodized frame
- available on air wheels or gel puncture proof wheels
- optional: car seat and ISOFIX base or adapters maxi-cosi/cybex/besafe

75cm/31cm/58cm backrest dimension of a seat unit:(w/h): 28cm/46cm seat dimension in a seat unit:(w/h): 32cm/28cm footres dimension in a seat unit:(w/h): 33cm/22 cm carrycot dimension:(l/w/h): 80cm/35cm/20cm wheels size: 10" i 12" distance between rear wheels:(external dimension): 58cm weight with carrycot: 13,1 kg weight with seat unit: 13,6 kg weight of seat unit: 4,8 kg weight of carrycot: 4,3 kg