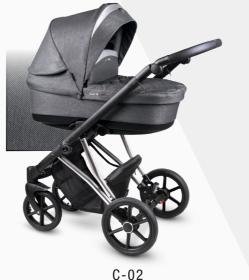

C-09 C-10

C-07

C-08

Kolory materiałów i konstrukcji przedstawione na zdjęciach mogą się różnić od rzeczywistych ze względu na ograniczenia techniki druku