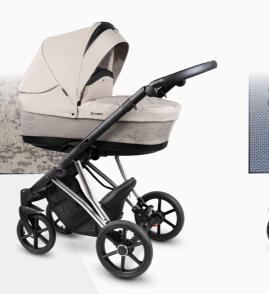

C-09 C-10

C-07

C-08

Kolory materiałów i konstrukcji przedstawione na zdjęciach mogą się różnić od rzeczywistych ze względu na ograniczenia techniki druku