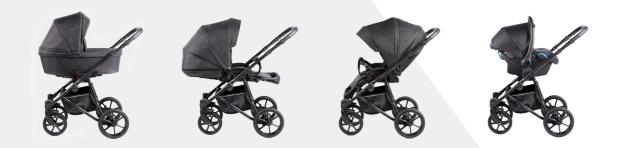

### DANE TECHNICZNE

wymiary złożonej konstrukcji:(dł/wys/szer): 85cm/30cm/59cm wymiary oparcia spacerówki:(szer/wys): 28cm/46cm wymiary siedziska spacerówki:(szer/dł): 32cm/28cm wymiary podnóżka spacerówki:(szer/dł): 33cm/22cm wymiary gondoli:(dł/szer/wys): 80cm/35cm/20cm rozmiar kół: 10″ i 12″ rozstaw tylnych kół:(wym. zewn.): 59cm waga wózka z gondolą: 13,1 kg waga wózka w wersji spacerowej: 13,6 kg waga spacerówki: 4,8 kg waga gondoli: 4,3 kg

## TECHNICAL DATA

folded frame dimension:(l/h/w): 85cm/30cm/59cm backrest dimension of a seat unit:(w/h): 28cm/46cm seat dimension in a seat unit:(w/h): 32cm/28cm footres dimension in a seat unit:(w/h): 33ст/22 ст *carrycot dimension:(l/w/h):* 80cm/35cm/20cm wheels size: 10" i 12" distance between rear wheels:(external dimension): 59cm weight with carrycot: 13,1 kg weight with seat unit: 13,6 kg weight of seat unit: 4,8 kg weight of carrycot: 4,3 kg