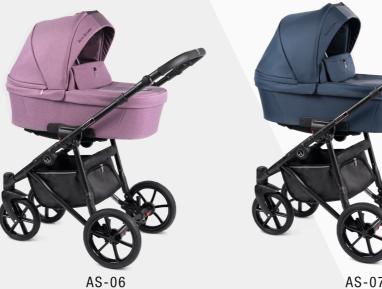

er/wys): 28cm/46cm wymiary siedziska spacerówki:(szer/dł): 32cm/28cm wymiary podnóżka spacerówki:(szer/dł): 33cm/22cm wymiary gondoli:(dł/szer/wys): 80cm/35cm/20cm rozmiar kół: 10″ i 12″ rozstaw tylnych kół:(wym. zewn.): 59cm waga wózka z gondolą: 13,1 kg waga wózka w wersji spacerowej: 13,6 kg waga spacerówki: 4,8 kg waga gondoli: 4,3 kg

## TECHNICAL DATA

folded frame dimension:(l/h/w): 85cm/30cm/59cm backrest dimension of a seat unit:(w/h): 28cm/46cm seat dimension in a seat unit:(w/h): 32cm/28cm footres dimension in a seat unit:(w/h): 33ст/22 ст *carrycot dimension:(l/w/h):* 80cm/35cm/20cm wheels size: 10" i 12" distance between rear wheels:(external dimension): 59cm weight with carrycot: 13,1 kg weight with seat unit: 13,6 kg weight of seat unit: 4,8 kg weight of carrycot: 4,3 kg





AS-07