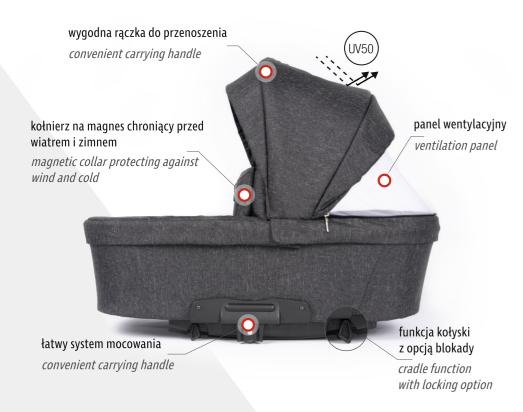

### DANE TECHNICZNE

wymiary złożonej konstrukcji:(dł/wys/szer): 85cm/30cm/59cm wymiary oparcia spacerówki:(szer/wys): 28cm/46cm wymiary siedziska spacerówki:(szer/dł): 32cm/28cm wymiary podnóżka spacerówki:(szer/dł): 33cm/22cm wymiary gondoli:(dł/szer/wys): 80cm/35cm/20cm rozmiar kół: 10″ i 12″ rozstaw tylnych kół:(wym. zewn.): 59cm waga wózka z gondolą: 13,1 kg waga wózka w wersji spacerowej: 13,6 kg waga spacerówki: 4,8 kg waga gondoli: 4,3 kg

## TECHNICAL DATA

folded frame dimension:(l/h/w): 85cm/30cm/59cm backrest dimension of a seat unit:(w/h): 28cm/46cm seat dimension in a seat unit:(w/h): 32cm/28cm footres dimension in a seat unit:(w/h): 33ст/22 ст *carrycot dimension:(l/w/h):* 80cm/35cm/20cm wheels size: 10" i 12" distance between rear wheels:(external dimension): 59cm weight with carrycot: 13,1 kg weight with seat unit: 13,6 kg weight of seat unit: 4,8 kg weight of carrycot: 4,3 kg